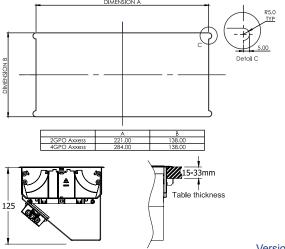

to provide Data and AV solutions





## **Features**

## Configuration:

Power only / Data only / AV only / Combined (power, data and/or AV) AXXESS Chassis units can be banked together (as per image above) allowing for almost any length configuration.

#### **AXXESS Lids:**

AXXESS Lids come in two standard sizes. Longer lids are manufactured accordingly when a longer AXXESS chassis is required. AXXESS lids can also be purchased on their own without the chassis as a through desk solution.

### Testing:

100% testing-continuity, polarity, insulation & earth

## Insulation:

Reinforced insulation

## Soft Wiring (power):

Power via Wieland GST connector allows starter cables to be changed to suit requirements, especially useful during moves and changes (CHURN)

#### **Cutout dimensions**



Version: 2011.10.07.