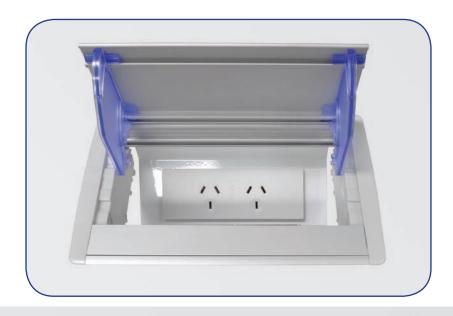

A unique feature of the AXXESS lid is the cable guides which are attached to either end that guide the cables towards the smaller cable flap thereby avoiding damage to the cables.

Elsafe Australia Pty Ltd

## Configuration:

Power only / Data only / AV only / Combined (power, data and/or AV) AXXESS Chassis units can be banked together (as per image above) allowing for almost any length configuration.