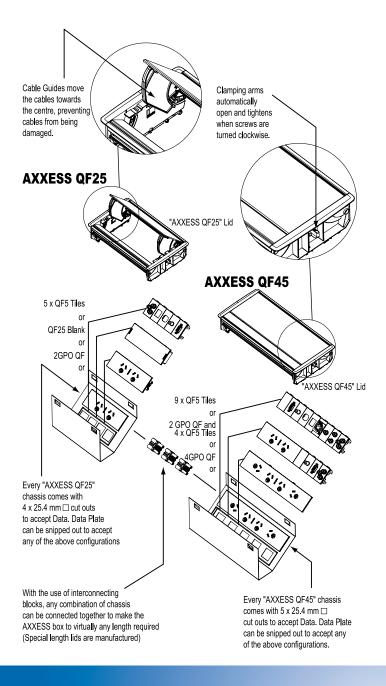

The AXXESS comes in two standard sizes and the undercarriage can be banked together to allow almost any length AXXESS that is required. The unique locking arm system ensures that the AXXESS is securely fitted to the table/desktop by operating screws at each end of the AXXESS and once fixed, the locking screws are covered with a discreet screw cap cover.

A unique feature of the AXXESS lid is the cable guides which are attached to either end that guide the cables towards the smaller cable flap thereby avoiding damage to the cables.

Elsafe Australia Pty Ltd

## Configuration:

Power only / Data only / AV only / Combined (power, data and/or AV) AXXESS Chassis units can be banked together (as per image above) allowing for almost any length configuration.

#### **AXXESS Lids:**

AXXESS Lids come in two standard sizes. Longer lids are manufactured accordingly when a longer AXXESS chassis is required. AXXESS lids can also be purchased on their own without the chassis as a through desk solution.