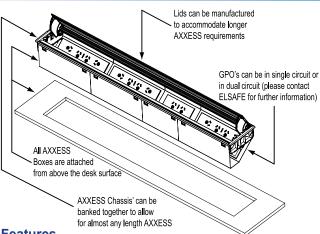

The AXXESS comes in two standard sizes and the undercarriage can be banked together to allow almost any length AXXESS that is required. The unique locking arm system ensures that the AXXESS is securely fitted to the table/desktop by operating screws at each end of the AXXESS and once fixed, the locking screws are covered with a discreet screw cap cover.

## Configuration:

Power only / Data only / AV only / Combined (power, data and/or AV) AXXESS Chassis units can be banked together (as per image above) allowing for almost any length configuration.

#### **AXXESS Lids:**

AXXESS Lids come in two standard sizes. Longer lids are manufactured accordingly when a longer AXXESS chassis is required. AXXESS lids can also be purchased on their own without the chassis as a through desk solution.