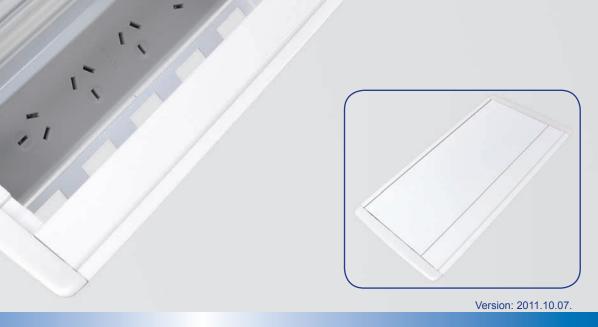

#### **AXXESS Lids:**

AXXESS Lids come in two standard sizes. Longer lids are manufactured accordingly when a longer AXXESS chassis is required. AXXESS lids can also be purchased on their own without the chassis as a through desk solution.